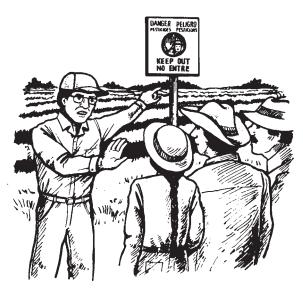

After work, shower or wash with soap and water, shampoo your hair, and put on clean clothes.

ทำตามคำแนะนำ: อย่าเข้าไปในบริเวณที่ หวงห้าม

Follow directions: keep out of restricted areas.