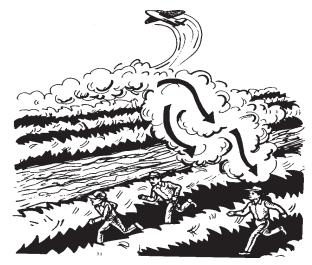

After work, shower or wash with soap and water, shampoo your hair, and put on clean clothes.

ทำตามคำแนะนำ: อย่าเข้าไปในบริเวณที่ หวงห้าม

Follow directions: keep out of restricted areas.