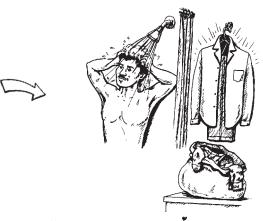

# ล้างมือและหน้าให้สะอาดก่อนรับประทาน อาหาร, ดื่มน้ำ, สูบบุหรี่, เคี้ยวหมากฝรั่ง, หรือ ใช้ห้องน้ำ

Wash your hands and face before eating, drinking, smoking, chewing gum or tobacco, or using the toilet.