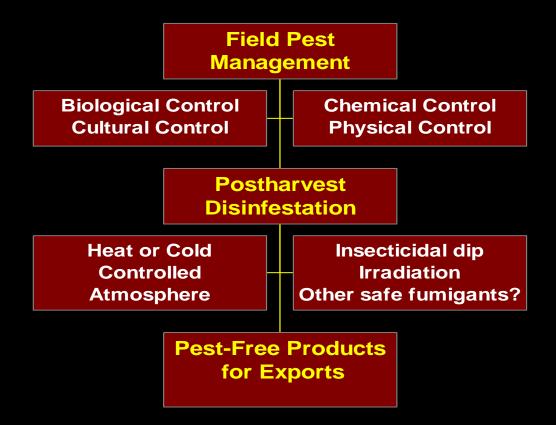

# Systems Approach to Quarantine Security of Floricultural Crops

- an approach to quarantine security that integrates field pest management practices and postharvest treatments into a unified system
- based on the fact that control measures before harvest, such as biological control, can reduce pests to a level at which the postharvest treatment is 100% effective
- producing pest-free products requires low field pest populations that are maintained by field pest management, and when combined with a postharvest treatment, will assure no live pests.

# The Systems Approach for Floricultural Crops