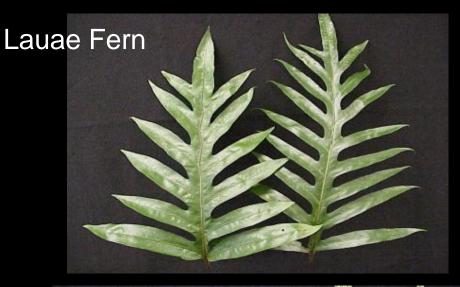

## **Tropical Cut Flowers and Foliage Irradiated at 430 Gy**

#### **Tropical Cut Foliage Irradiated at 430 Gy – No Damage**