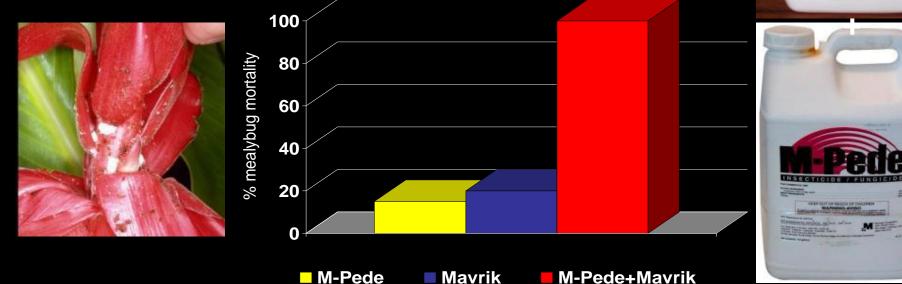

# Fogs, Aerosols and Dips

\* Aerosols are small droplets <10 µm diam.

- \* Fogging is achieved by vaporizing insecticide with heat.
- \* Insecticidal Dip (Mavrik Aquaflow)

Thermal fogger -->

- \* Mavrik (fluvalinate) is labeled for use as a dip for flower and foliage cuttings.
- \* Broad-spectrum pyrethroid effective against aphids, leafhoppers, mites, thrips, whiteflies.
- \* In-tank mix with insecticidal soap (M-Pede), effectiveness against mealybugs is significantly increased.