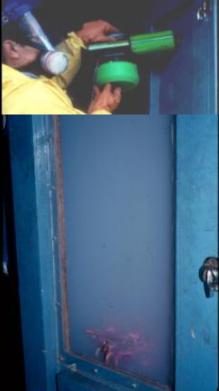

# Fogs, Aerosols and Dips

\* Aerosols are small droplets <10 µm diam.

- \* Fogging is achieved by vaporizing insecticide with heat.
- \* Insecticidal Dip (Mavrik Aquaflow)

Thermal fogger -->

- \* Mavrik (fluvalinate) is labeled for use as a dip for flower and foliage cuttings.
- \* Broad-spectrum pyrethroid effective against aphids, leafhoppers, mites, thrips, whiteflies.
- \* In-tank mix with insecticidal soap (M-Pede), effectiveness against mealybugs is significantly increased.