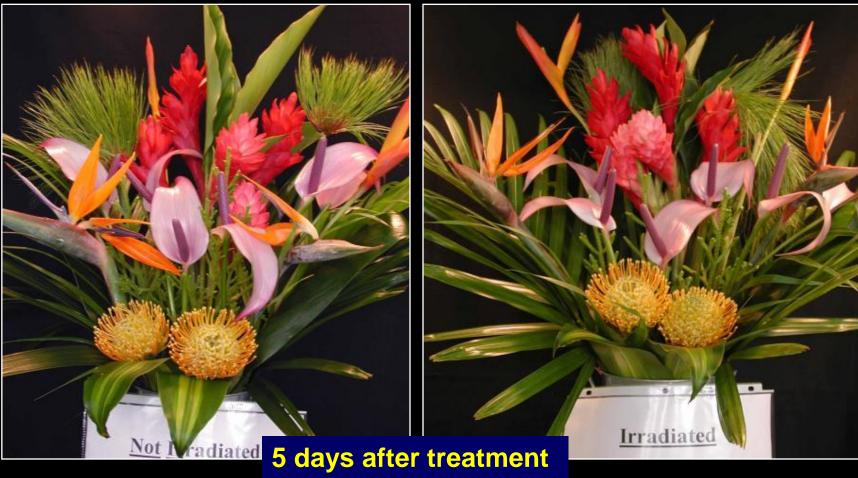

## **Tropical Cut Flowers and Foliage Irradiated at 430 Gy**

#### **Tropical Cut Foliage Irradiated at 430 Gy – No Damage**

# Ornamentals disinfested by irradiation without reducing product quality

#### Cut flowers and foliage