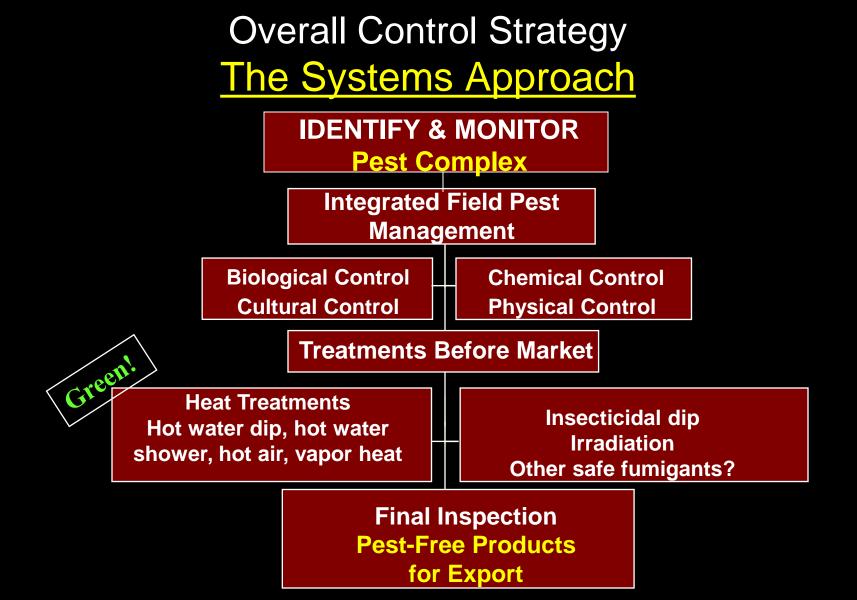

# Systems Approach to Quarantine Security of Floricultural Crops

- an approach to quarantine security that integrates field pest management practices and postharvest treatments into a unified system
- based on the fact that control measures before harvest, such as biological control, can reduce pests to a level at which the postharvest treatment is 100% effective
- producing pest-free products requires low field pest populations that are maintained by field pest management, and when combined with a postharvest treatment, will assure no live pests.

# The Systems Approach for Floricultural Crops