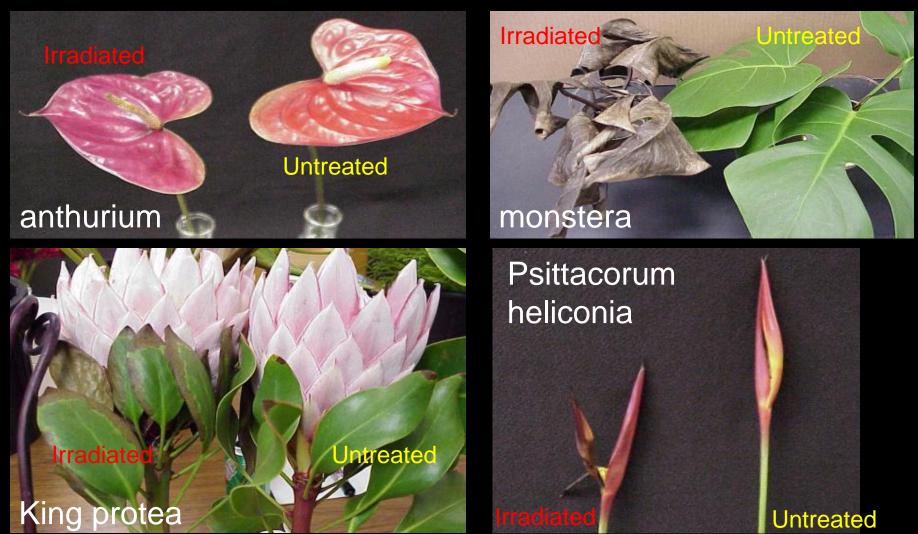

# Ornamentals disinfested by irradiation without reducing product quality

#### Temperate (imports)

Carnation, chrysanthemum (sugar preservative required), rose, gerbera, gladiolus, gypsophila, Christmas trees (Sensitive: Lilies, iris)

#### Tropical: (exports)

Dendrobium and oncidium orchids, ginger flower, ti-leaf Sensitive: anthuriums, king protea, certain heliconia

#### Potted Plants

Preliminary tests demonstrates that potted plants (gardenia) are killed by irradiation.

#### Propagative Materials

Live shoots will probably be damaged.