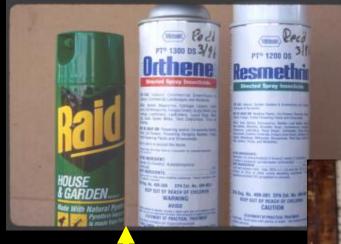

# Fogs, Aerosols and Dips

\* Aerosols are small droplets <10 µm diam.

- \* Fogging is achieved by vaporizing insecticide with heat.
- \* Insecticidal Dip (Mavrik Aquaflow)

Thermal fogger -->

- \* Mavrik (fluvalinate) is labeled for use as a dip for flower and foliage cuttings.
- \* Broad-spectrum pyrethroid effective against aphids, leafhoppers, mites, thrips, whiteflies.
- \* In-tank mix with insecticidal soap (M-Pede), effectiveness against mealybugs is significantly increased.

# **Postharvest Treatments Against Thrips in Protea**

| Treatment             | AI                  | No. thrips per flower |
|-----------------------|---------------------|-----------------------|
| Mavrik Aquaflow       | 0.09 g/l Dip        | 0c                    |
| Raid Aerosol          | 0.016 g/s           | 1.2b                  |
| <b>Resmethrin fog</b> | $20 \text{ ml/m}^3$ | 9.8a                  |
| Water dip             |                     | 25.7a                 |
| Fog control           |                     | 17.1a                 |
| No treatment          |                     | 17.1a                 |