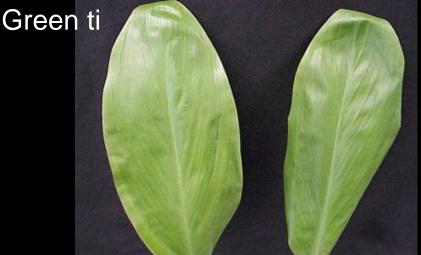

#### Tropical: (exports)

Dendrobium and oncidium orchids, ginger flower, ti-leaf Sensitive: anthuriums, king protea, certain heliconia