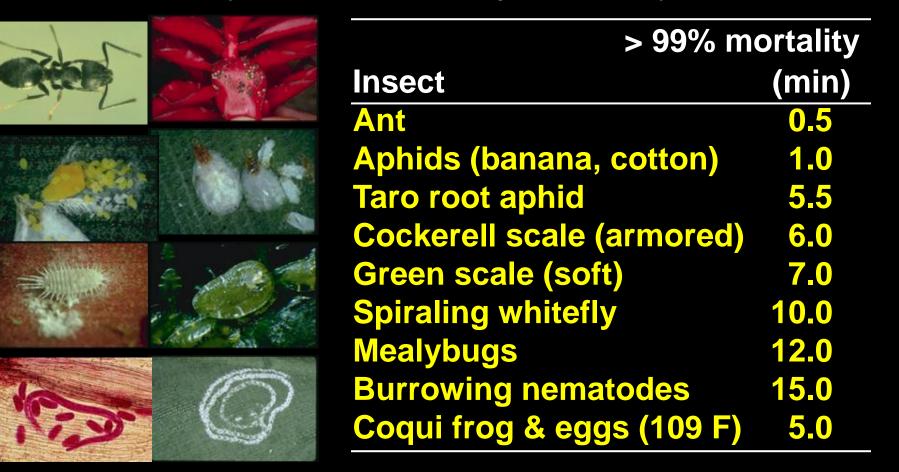

s           | 1.2b                  |
| <b>Resmethrin fog</b> | $20 \text{ ml/m}^3$ | 9.8a                  |
| Water dip             |                     | 25.7a                 |
| Fog control           |                     | 17.1a                 |
| No treatment          |                     | 17.1a                 |

# **Heat Treatments for Quarantine Pests**

- Heat in the form of hot water was first used to treat seed potatoes for late blight in 1882.
- Heat treatment has been used to disinfest plant materials of insects, nematodes, fungal, bacterial and viral pathogens.
- Heat treatments benefit certain plants by increasing rooting, budding and vase life.
- Plants can be conditioned to tolerate heat treatments.

# Insect Mortality at 120° F (49°C) (Insects on or in plant host)



# **Hot-Water Dip Tank**



# **Beneficial Effects of Hot Water** 49 C (120 F) for 10 min

#### Sexy pink heliconia

**PREVENTS ABSCISSION** 



Ti leaves

EXTENDS VASE LIFE **BY CONTROLLING SPIDER MITES** 

# Untreated Treated

#### **Red** ginger

PREVENTS GEOTROPISM Untreated



### Commercial Installation with Winch to Lift Basket



#### Hot Water Treament Recognized as Effective by CDFA

| DELLY 10, 1704 (6561 959-1051                                                                                                         |