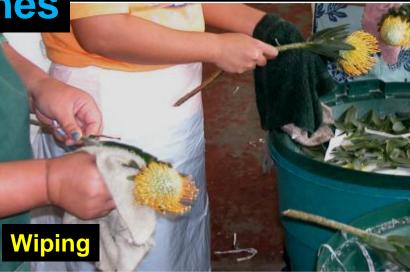

# Fogs, Aerosols and Dips

\* Aerosols are small droplets <10 µm diam.

- \* Fogging is achieved by vaporizing insecticide with heat.
- \* Insecticidal Dip (Mavrik Aquaflow)

Thermal fogger -->

- \* Mavrik (fluvalinate) is labeled for use as a dip for flower and foliage cuttings.
- \* Broad-spectrum pyrethroid effective against aphids, leafhoppers, mites, thrips, whiteflies.
- \* In-tank mix with insecticidal soap (M-Pede), effectiveness against mealybugs is significantly increased.