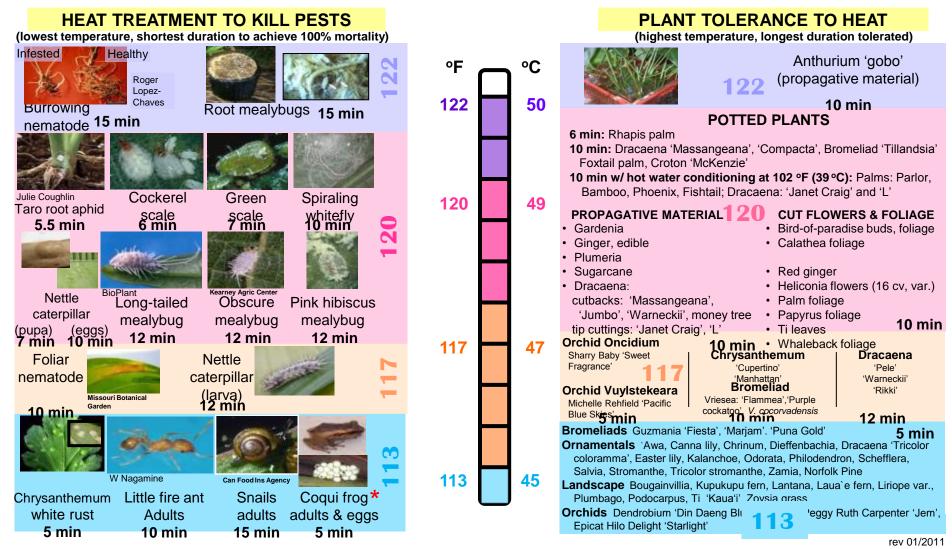

# **Heat Treatments for Quarantine Pests**

- Heat in the form of hot water was first used to treat seed potatoes for late blight in 1882.
- Heat treatment has been used to disinfest plant materials of insects, nematodes, fungal, bacterial and viral pathogens.
- Heat treatments benefit certain plants by increasing rooting, budding and vase life.
- Plants can be conditioned to tolerate heat treatments.

# Insect Mortality at 120° F (49°C) (Insects on or in plant host)

# **Beneficial Effects of Hot Water** 49 C (120 F) for 10 min