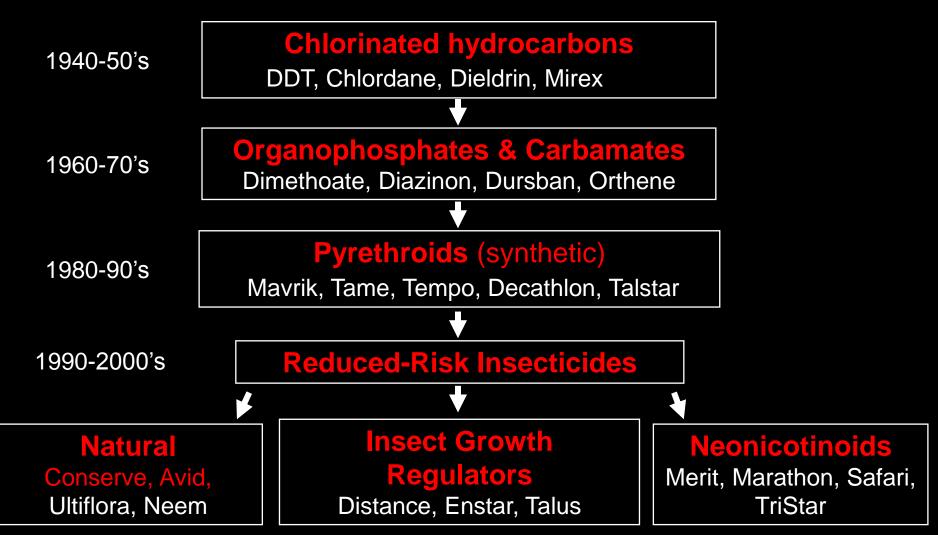

# **Field Control Tactics**

- Cultural Control Sanitation by removal of plant parts or plant. Grow healthy plants. Stressed plants are more susceptible to pests.
- Physical Control temperature, water.
- Mechanical Control fly swatter, screening
- Biological Control use of parasites, predators, or pathogens (fungus, bacteria, virus, nematode).
- Biorational Control soaps, oil, insect growth regulators, softer/natural insecticides-neem, pyrethrins, rotenone.
- Chemical Control Malathion, Diazinon, Dursban (OP) and Sevin (carbamate)
   <u>Reduced-Risk Insecticides</u> Insect Growth Regulators - Talus, Distance; systemic neonicotinoids - Marathon, Safari

# **Evolution of Insecticides**