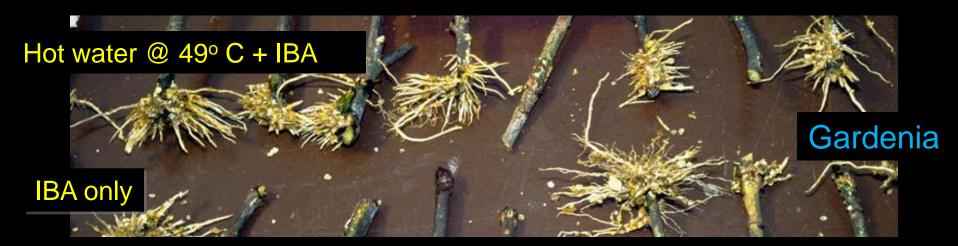

#### Propagative Materials Treated with Hot Water & Rooting Hormone

(49° C for 10 min + 0.8% indole butyric acid (IBA) rooting powder)

|                        | Number of roots |          |  |
|------------------------|-----------------|----------|--|
|                        | Hot water + IBA | IBA only |  |
| Dracaena 'Janet Craig' | 2.2             | 1.1      |  |
| Dracaena 'Massangeana' | 8.3             | 3.3      |  |
| Plumeria               | 12.4            | 3.2      |  |
| Gardenia               | 118.3           | 15.6     |  |