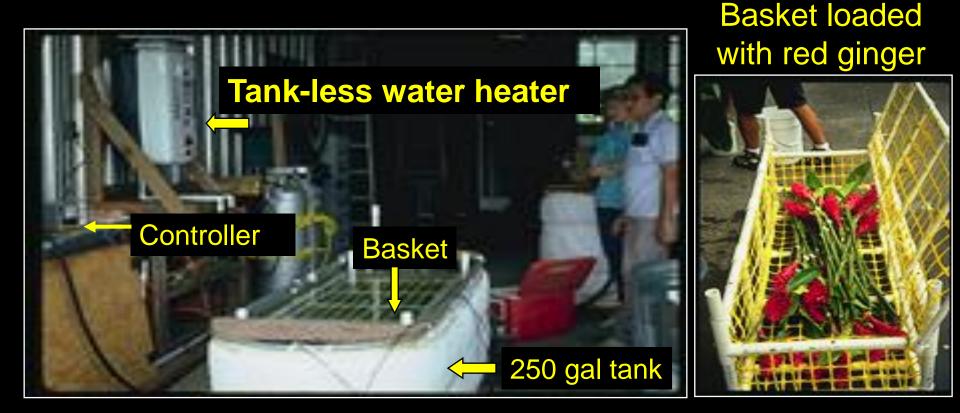

|
| <b>Resmethrin fog</b> | $20 \text{ ml/m}^3$ | 9.8a                  |
| Water dip             |                     | 25.7a                 |
| Fog control           |                     | 17.1a                 |
| No treatment          |                     | 17.1a                 |

# **Heat Treatments for Quarantine Pests**

- Heat in the form of hot water was first used to treat seed potatoes for late blight in 1882.
- Heat treatment has been used to disinfest plant materials of insects, nematodes, fungal, bacterial and viral pathogens.
- Heat treatments benefit certain plants by increasing rooting, budding and vase life.
- Plants can be conditioned to tolerate heat treatments.

# Insect Mortality at 120° F (49°C) (Insects on or in plant host)



# **Hot-Water Dip Tank**



# **Beneficial Effects of Hot Water** 49 C (120 F) for 10 min

#### Sexy pink heliconia

**PREVENTS ABSCISSION** 



Ti leaves

EXTENDS VASE LIFE **BY CONTROLLING SPIDER MITES** 

# Untreated Treated

#### **Red** ginger

PREVENTS GEOTROPISM Untreated



### Commercial Installation with Winch to Lift Basket



#### Hot Water Treament Recognized as Effective by CDFA

| DELLY 10, 1704 (6561 959-1051                                                                                                         |