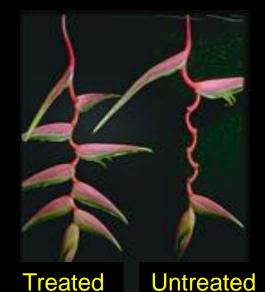

| 25.7a                 |
| Fog control           |                     | 17.1a                 |
| No treatment          |                     | 17.1a                 |

# **Heat Treatments for Quarantine Pests**

- Heat in the form of hot water was first used to treat seed potatoes for late blight in 1882.
- Heat treatment has been used to disinfest plant materials of insects, nematodes, fungal, bacterial and viral pathogens.
- Heat treatments benefit certain plants by increasing rooting, budding and vase life.
- Plants can be conditioned to tolerate heat treatments.

# Insect Mortality at 120° F (49°C) (Insects on or in plant host)



# **Hot-Water Dip Tank**



# **Beneficial Effects of Hot Water** 49 C (120 F) for 10 min

#### Sexy pink heliconia

**PREVENTS ABSCISSION** 



Ti leaves

EXTENDS VASE LIFE **BY CONTROLLING SPIDER MITES** 

# Untreated Treated

#### **Red** ginger

PREVENTS GEOTROPISM Untreated



### Commercial Installation with Winch to Lift Basket



#### Hot Water Treament Recognized as Effective by CDFA

| DELLY 10, 1704 (6561 959-1051                                                                                                         |