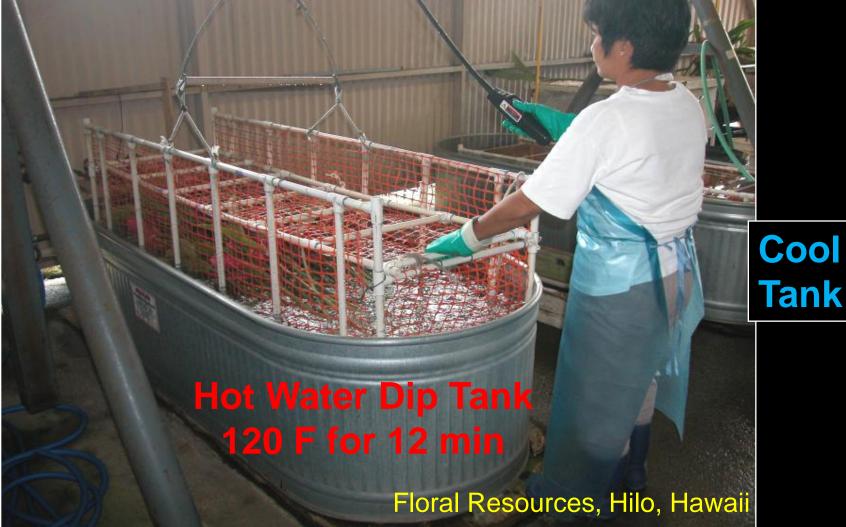

# **Hot-Water Dip Tank**

# **Heat Treatments for Quarantine Pests**

- Heat in the form of hot water was first used to treat seed potatoes for late blight in 1882.
- Heat treatment has been used to disinfest plant materials of insects, nematodes, fungal, bacterial and viral pathogens.
- Heat treatments benefit certain plants by increasing rooting, budding and vase life.
- Plants can be conditioned to tolerate heat treatments.